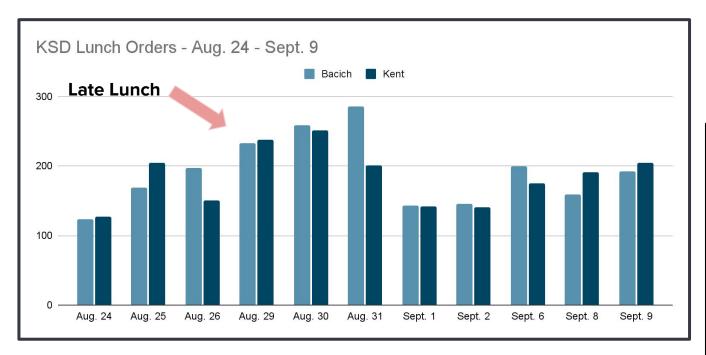

## Average Participation Rate

Bacich - 191 Kent - 184

Participation Rate Approx. 30%

Donation Rate 10 - 20%

**Lunch Program Participation** 