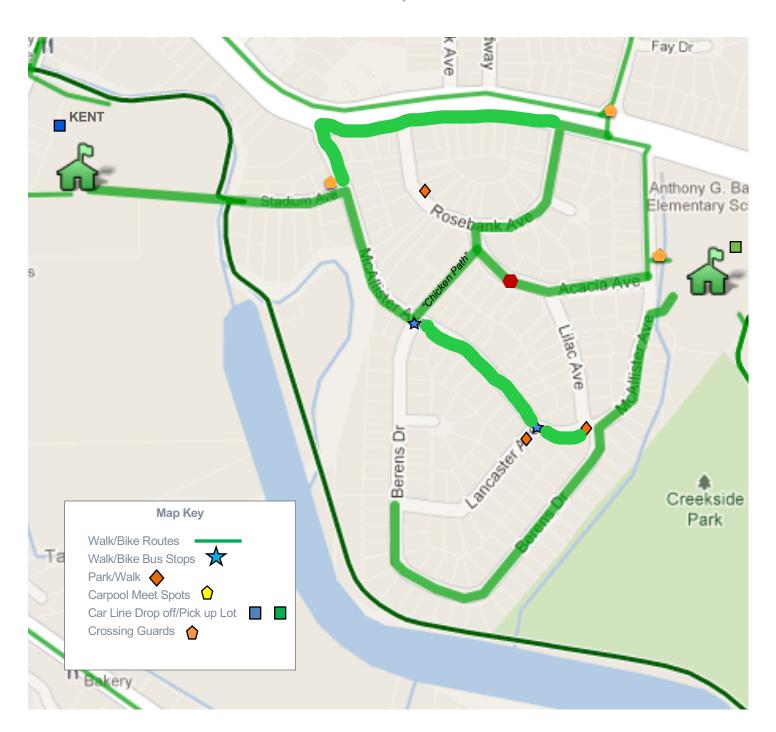

# Berens

#### Walk & Biking Options

Walking Bus/Bike Train Stops Contact your Neighborhood Captain for current schedules.

- McAllister at Berens (west)
- McAllister at Lancaster

#### Park & Walk Spots

Park your car and safely walk with your children from these designated spots.

- Lancaster at McAllister
- Berens at McAllister

#### **Bacich Car Line**

Use **BLUE** Lot: on McAllister Right turn only from McAllister

#### **Safety Tips**

- Avoid driving or parking on Acacia during morning drop-off.
- Provide McAllister residents clear driveways always.
- · No U-turns allowed near campus.
- · Do not turn around in driveways.