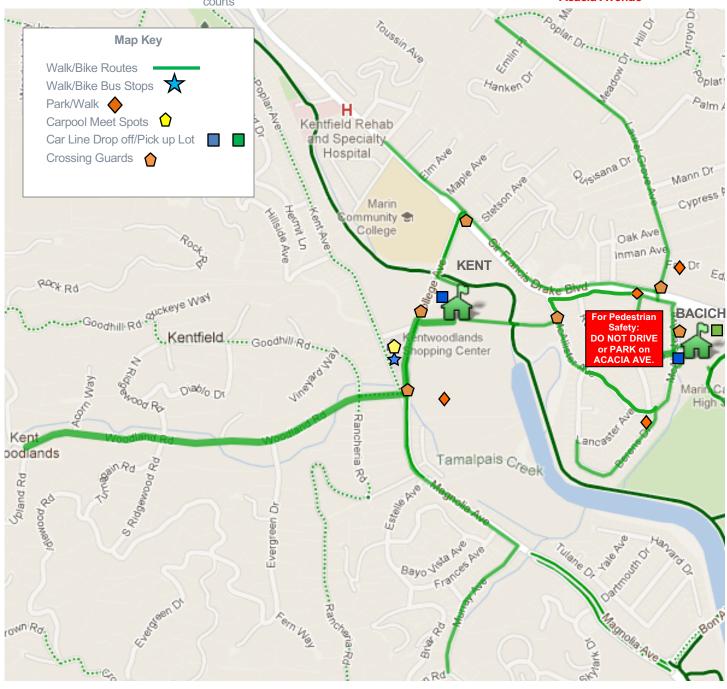

### KENTFIELD SCHOOL DISTRICT SAFE ROUTES TO SCHOOL PROGRAM

## NEIGHBORHOOD ROUTE MAP

## Kent Woodlands & Kent Flats

#### Walk & Biking Options

# Walking Bus/Bike Train Stops Contact your Neighborhood Captain for current schedules.

Woodland Cafe

## Car Pool Meet Spot Use Woodland Market lot

#### **Driver Options**

#### Park & Walk Spots

Park your car and safely walk with your children from these designated spots.

- · Rosebank, off SFD
- · Fay, off Laurel Grove
- · McAllister, off SFD
- COM Lot 13, near tennis courts

#### Car Line

#### **Bacich Car Line**

Use **BLUE** Lot: on McAllister Ave. Right turn only from McAllister

#### **Kent Car Line**

Use area in front of Room 34 only.

#### Remember to Travel Green

#### **Safety Tips**

- Extra careful spots: Woodland at Evergreen & Kent Ave.
- Woodlands Market parking for customers only
- Do not park on Woodland shoulder
- Do not make U-turns or turn around in driveways near campus
- Avoid driving & parking on Acacia Avenue