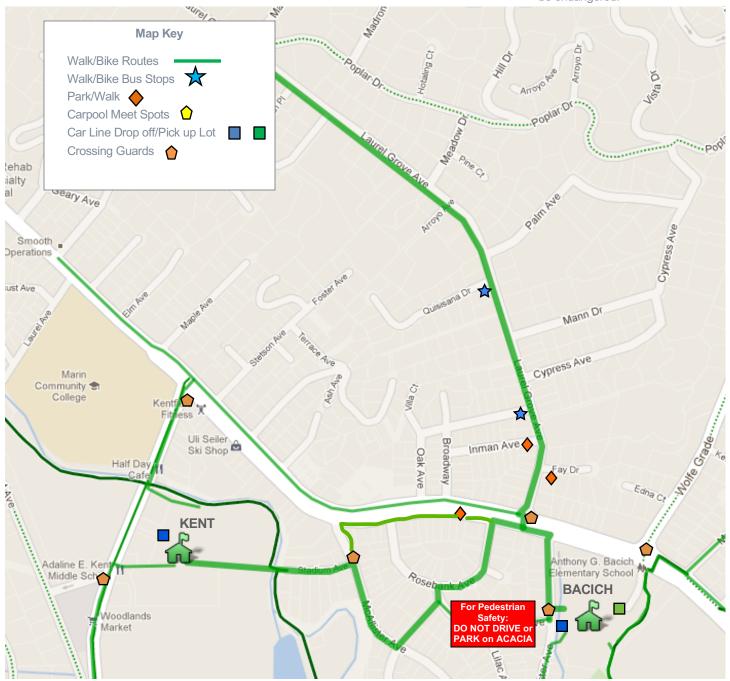

## Laurel Grove

#### Walk & Biking Options

# Walking Bus/Bike Train Stops Contact your Neighborhood Captain for current schedules.

- Quisisana at Laurel Grove
- Oak at Laurel Grove

#### **Driver Options**

#### Park & Walk Spots

Park your car and safely walk with your children from these designated spots.

- Fay, off Laurel Grove
- · Inman, off Laurel Grove

#### Car Line

## Bacich Car Line Use GREEN Lot on SFD

#### **Kent Car Line**

Use area in front of Room 34 only.

## Avoid driving & parking on Acacia Avenue

### Safety Tips

Remember to Travel Green

- Extra careful spots: Inman curve; SFD turn lane corners.
- Avoid parking on LG route (west side).
- Drive slowly LG speed limit is 25mph
- Cross LG at SFD crosswalk, jaywalking discouraged.
- · No U-turns allowed near campus.
- Do not turn around in drivewayschildren walking & biking to school will be endangered.