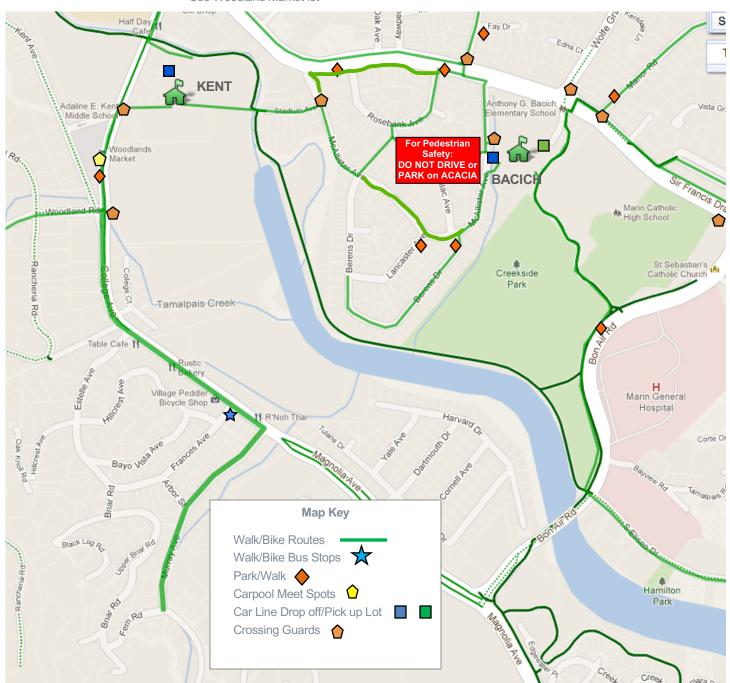

### Walk & Biking Options

## Walking Bus/Bike Train Stops

Contact your Neighborhood Captain for current schedules.

· Francis at Magnolia

#### Park & Walk Spots

Park your car and safely walk with your children from these designated spots.

- Bon Air Road
- · Woodlands Market

Car Pool Meet Spot Use Woodland Market lot

## Car Line

### **Bacich Car Line**

Use GREEN Lot on SFD

#### **Kent Car Line**

Use area in front of Room 34 only.

## Suggested Bacich Bike Route Use Magnolia to Bon Air Road

Use Magnolia to Bon Air Road until joining Creekside Bike Path

No U-turns allowed near campus.

Do not turn around in drivewayschildren walking & biking to school will be endangered.