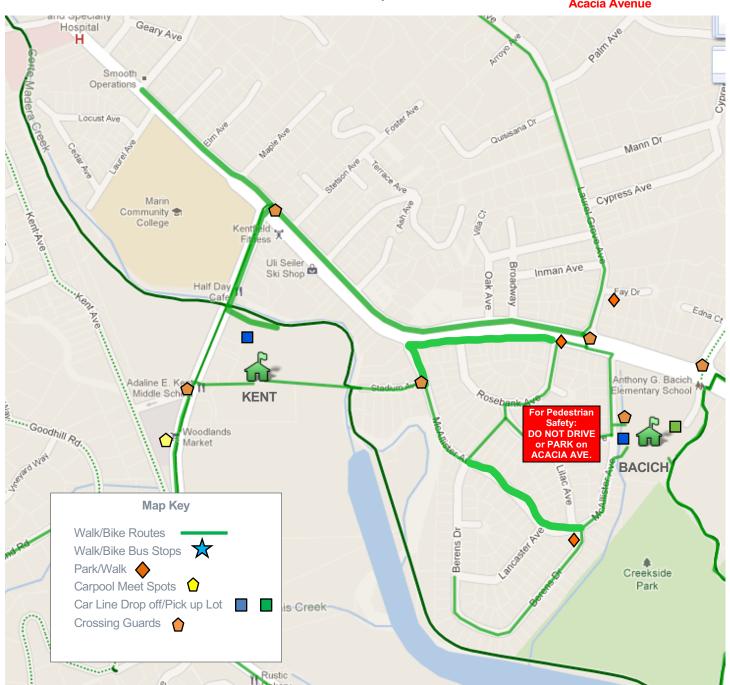

## KENTFIELD SCHOOL DISTRICT SAFE ROUTES TO SCHOOL PROGRAM

# NEIGHBORHOOD ROUTE MAP

## SFD Firehouse

#### Walk & Biking Options

#### Walking Bus/Bike Train Stops

Contact your Neighborhood Captain for current schedules.

#### **Driver Options**

#### Park & Walk Spots

Park your car and safely walk with your children from these designated spots.

- · Rosebank, off SFD
- · Berens, off McAllister

#### Car Line

#### **Bacich Car Line**

Use **BLUE** Lot: on McAllister Ave.

Right turn only from McAllister

#### **Kent Car Line**

Use area in front of Room 34 only.

### Remember to Travel Green

### Safety Tips

- Extra careful spots: SFD Driveways, Ash blind curve.
- · Beware of sunlight glare on SFD
- Do not make U-turns or turn around in driveways near campus
- Avoid driving & parking on Acacia Avenue