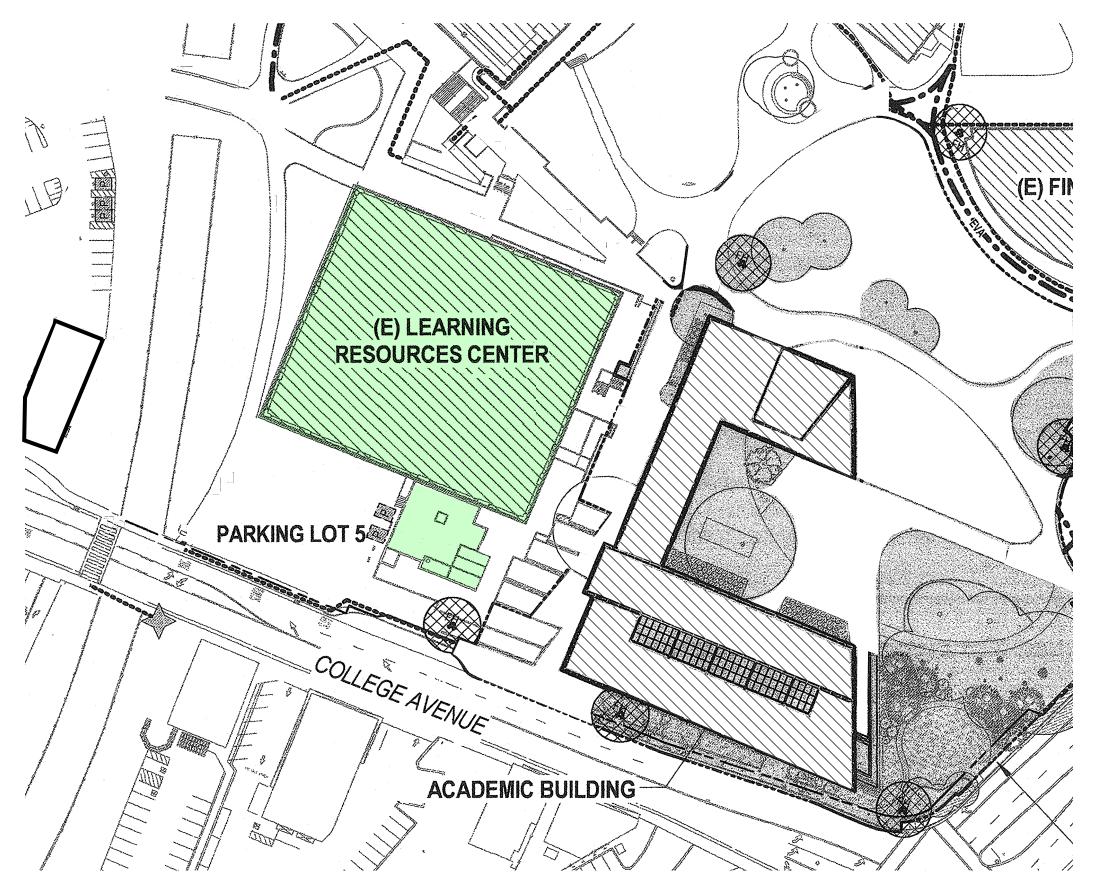

## **NOTES**

- 1. Demolition of the building floor slab @ mechanical building is in progress
- 2. Demolition of the footing and top of piers is in progress
- 3. All demolition and finalizing the site work and having SWPPP in place by end of September Some demolition includes ground-disturbing activity

## **LEGEND**

Original location of the demolished building

**Learning Resource Center**