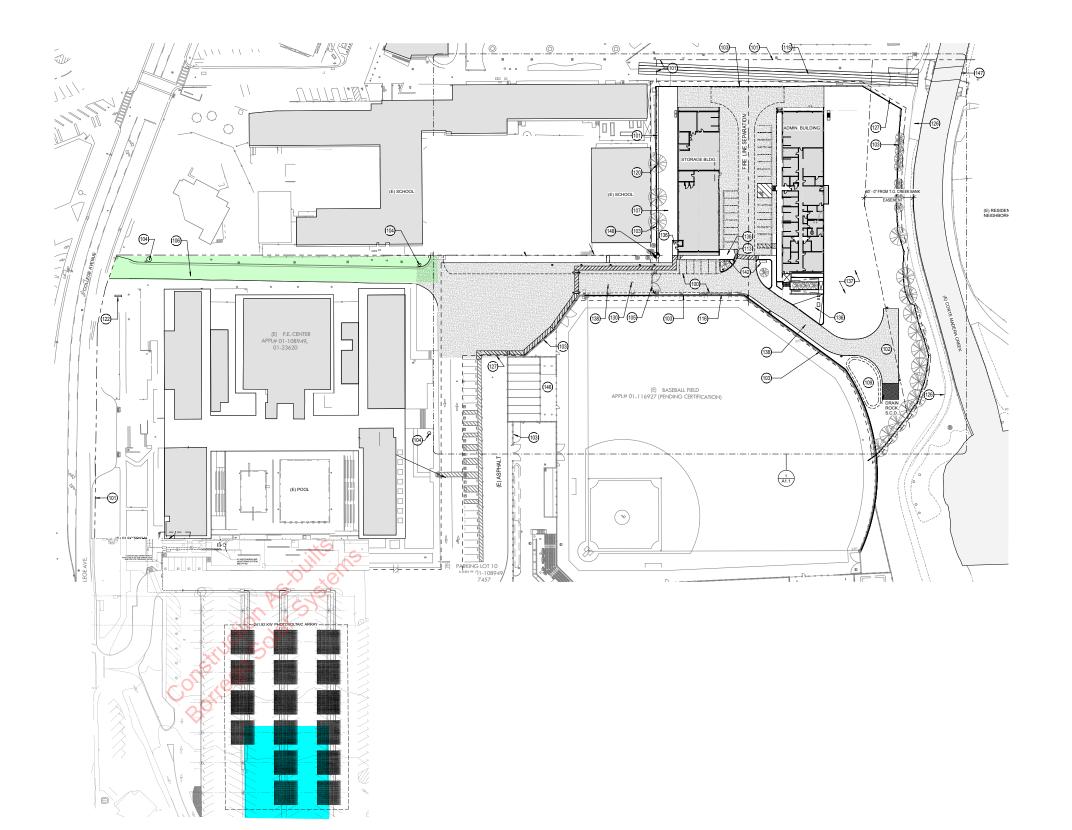

## **NOTES**

- 1. Interior punch list corrective work is in progress.
- Remaining work includes but is not limited to:
  - a. Installation of the fence along the property line adjacent to the fire lane
- New damage to PV canopy occurred this past week. The damage is currently being evaluated to determine repairs that will be required

**LEGEND** 

Noisy activities may include but are not limited to: grubbing and other site related prep work, grading, backfilling, post hole digging

Potential parking lot closure.

**Notice of Construction Activities** MARIN M & O Building